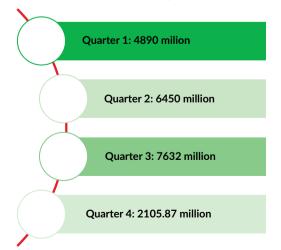

Segment of Sustainable finance associated with Agriculture & CMSME product concept is:

Quarter wise loan disbursement scenario (figure in million) in Sustainable Finance in Year 2023, is stated below:

Subsegment and Quarter wise Bank's Disbursement in Green Finance, Sustainable Agriculture, Sustainable CMSME is given below:

# 1. 1<sup>st</sup> Quarter: 2994 million

- Sustainable Agriculture : 2.32 million
- Sustainable CMSME : 17.23 million
- Socially Responsible Fianncing: 2613 million
- Other Sustainable Linked Finance:361.47 million

# 2. 2<sup>nd</sup> Quarter: 5299 million

- Sustainable Agriculture : 1.68million
- Sustainable CMSME : 117.95 million
- Socially Responsible Fianncing: 5120 million
- Other Sustainable Linked Finance: 60.15 million

# 3. 3<sup>rd</sup> Quarter: 6770 million

- Sustainable Agriculture: 0.20 million
- Sustainable CMSME: 41.63 million
- Socially Responsible Financing: 4100 million
- Other Sustainable Linked Finance:2629 million

# 4. 4th Quarter: 1628.25 million

- Sustainable Agriculture: 2.03 million
- Sustainable CMSME: 139.30 million
- Socially Responsible Financing: 5.7 million
- Other Sustainable Linked Finance: 1481.20 million