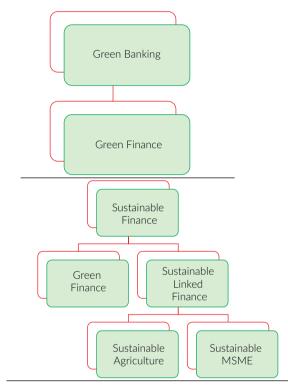

# Report on Sustainable Finance

Sustainable financing involves considering environmental, social, and governance (ESG) factors in banking, capital markets, investments, and insurance. It encompasses risk management and lending practices aimed at ensuring lasting benefits for both clients and society at large. Sustainable finance can also be categorized as:

Segment of Sustainable finance associated with Agriculture & CMSME product concept is:

Quarter wise loan disbursement scenario (figure in million) in Sustainable Finance in Year 2023, is stated below:

Subsegment and Quarter wise Bank's Disbursement in Green Finance, Sustainable Agriculture, Sustainable CMSME is given below:

# **Green Finance**

# Sustainable Linked Finance